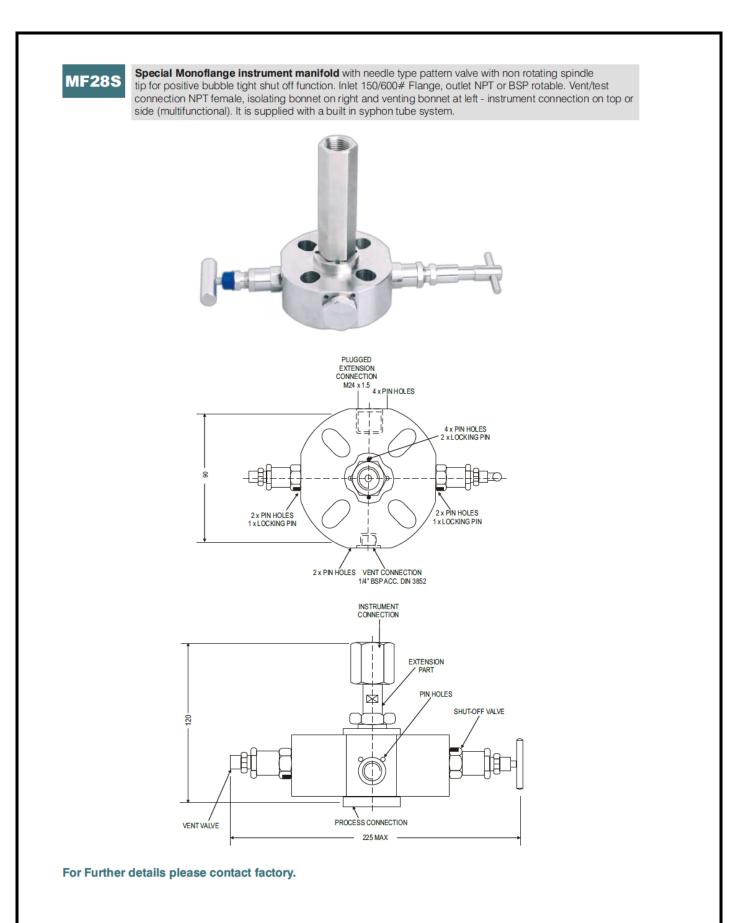

**Special Monoflange instrument manifold** with needle type pattern valve with non rotating spindle tip for positive bubble tight shut off function. Inlet 150/600# Flange, outlet NPT or BSP rotable. Vent/test connection NPT female, isolating bonnet on right and venting bonnet at left - instrument connection on top or side (multifunctional). It is supplied with INLET Flange 900/2500#