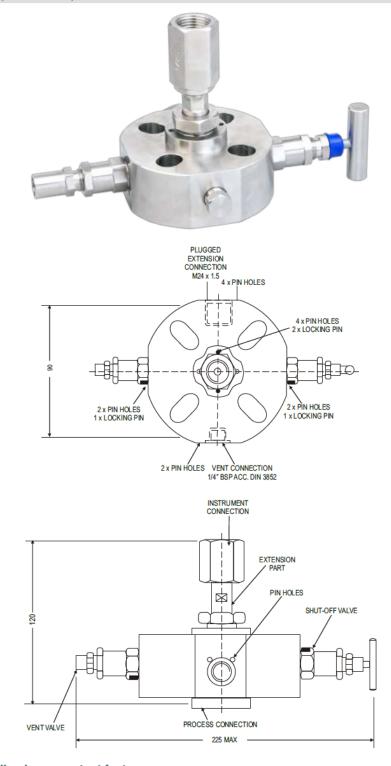

## MF27G

**Special Monoflange instrument manifold** with needle type pattern valve with non rotating spindle tip for positive bubble tight shut of function. Inlet 150/600# Flange, outlet NPT oe BSP rotable. Vent/test connection NPT female, isolating bonnet on right and venting bonnet at left-instrument connection on top or side (multifunctional)