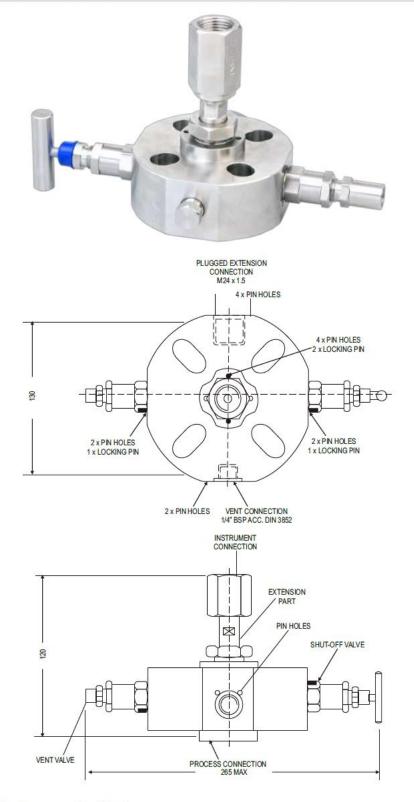

**Special Monoflange instrument manifold** with needle type pattern valve with non rotating spindle tip for positive bubble tight shut off function. Inlet 150/600# Flange, outlet NPT or BSP rotable. Vent/test connection NPT female, isolating bonnet on right and venting bonnet at left - instrument connection on top or side (multifunctional). It is supplied with INLET Flange 900/2500#